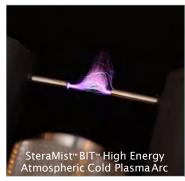

The Power of Cold Plasma Activation: The fine mist, Ionized Hydrogen Peroxide (IHP), occurs when BIT™ Solution passes through the activated cold plasma arc and becomes ionized, thus becoming the hydroxyl radical.