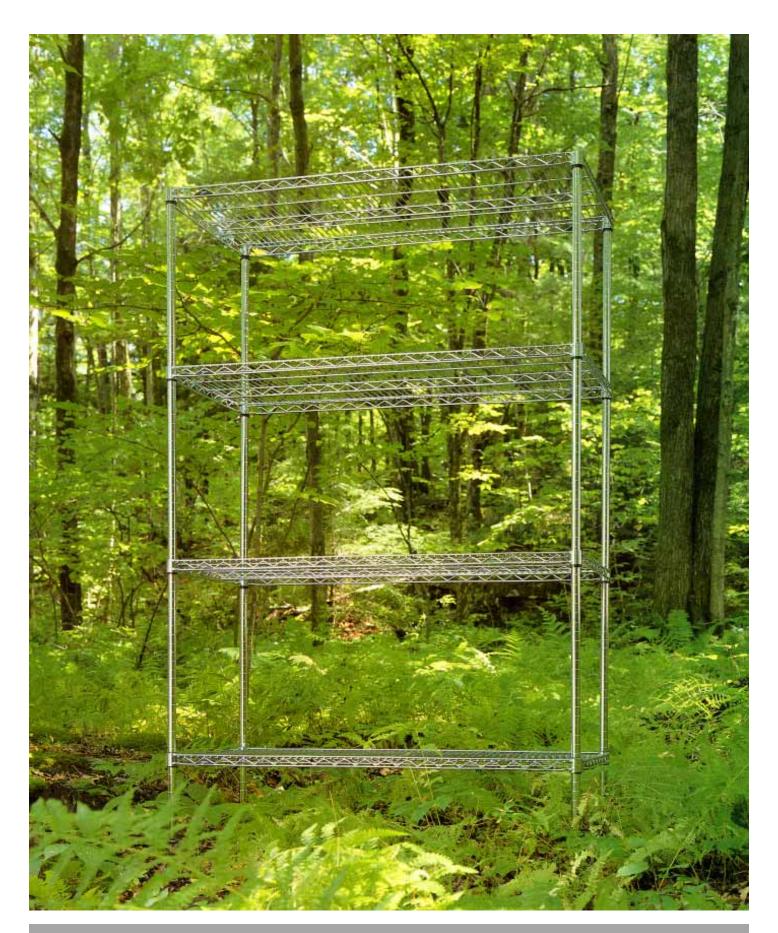

## Visually Attractive Environmentally Responsible

If you've been specifying Super Erecta® or Super Adjustable 2 Super Erecta<sup>™</sup> shelving because of its timeless design, high quality construction and attractive finish, now you have a "green" alternative - Super Erecta and Super Adjustable 2 Super Erecta™ Brite<sup>TM</sup>. The same great Genuine Metro product you've come to depend on, with an environmentally-friendly protective finish that's as brilliant as chrome.

Metro's "Super Brite Process" was developed to reduce by-products entering the waste stream that hold potential risks to the environment, and address long-range standards for clean air and water.

With its extra-thick, high-gloss zinc plating and state-of-the-art brightening process, Metro's Brite finish has the look of chrome and is an environmentally responsible and economical alternative to chrome shelving.